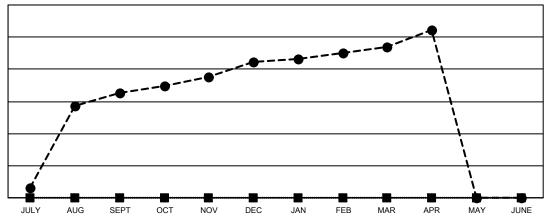

### Clubs **RESULTS FOR 2022-2023 NEW CLUB GOAL NEW CLUBS DROPPED CLUBS** QUARTER 0 130 32 JULY/AUG/SEPT 0 39 154 OCT/NOV/DEC 0 32 19 JAN/FEB/MAR 21 2 APR/MAY/JUNE