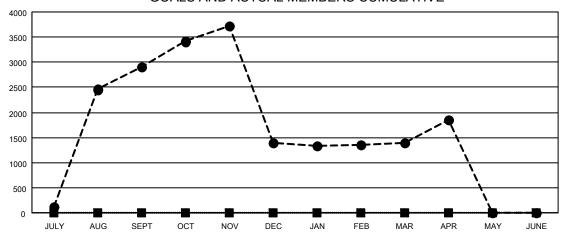

# GAT MONTHLY MEMBERSHIP PROGRESS REPORT

Results as of: 4/30/2023

**LOCATION: NEPAL** 

Multiple District 325

|               | Men                                   | nbers                                                                     |                                                                              |
|---------------|---------------------------------------|---------------------------------------------------------------------------|------------------------------------------------------------------------------|
|               | RESULTS F                             | OR 2022-2023                                                              |                                                                              |
| QUARTER MI    | EMBER GROWTH NET<br>GOAL              | MEMBER GROWTH<br>ACTUAL                                                   | DROPPED MEMBERS ACTUA (including transfers                                   |
| JULY/AUG/SEP1 | Т 0                                   | 4,797                                                                     | 1,641                                                                        |
| OCT/NOV/DEC   | 0                                     | 1,881                                                                     | 3,347                                                                        |
| JAN/FEB/MAR   | 0                                     | 1,459                                                                     | 1,304                                                                        |
| APR/MAY/JUNE  | 0                                     | 815                                                                       | 291                                                                          |
|               | JULY/AUG/SEP* OCT/NOV/DEC JAN/FEB/MAR | RESULTS FOR QUARTER MEMBER GROWTH NET GOAL  JULY/AUG/SEPT 0 OCT/NOV/DEC 0 | GOAL ACTUAL  JULY/AUG/SEPT 0 4,797  OCT/NOV/DEC 0 1,881  JAN/FEB/MAR 0 1,459 |

### GOALS AND ACTUAL MEMBERS CUMULATIVE

- MEMBER GROWTH NET GOAL

- MEMBER GROWTH ACTUAL

- LAST YEAR MEMBERSHIP ACTUAL

| DROPPED CLUBS: 220 |       |   |
|--------------------|-------|---|
| DROPPED MEMBERS    |       |   |
| DECEASED           | 37    |   |
| CLUB CANCELLED     | 2,164 |   |
| OTHER              | 4,382 | l |
| TOTAL              | 6,583 | ا |
|                    |       | ı |